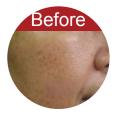

skin. Th--is kind of cooling system can make sure that no hurt to skin when patients are given more pressure. As reported, the pressure can increase 30%-40% light.



5. The big spot size can speedup the treatment speed.

P-808 use 12\*12mm big spot size. It makes sure that when do large area hair removal and prompt treatment speed and efficiency. Because of big spot size, it can escape from repeated treatment for hair area.

6. Super big true color touch screen make the operation more easy

12 inch multi color touch screen, you can choose man or woman, skin color and treatment areas, very easy to operate!



7. The power module design is suitable for import and export business. It is convenient to maintenance.

### 8. Just like the picture show below







# Before and After Treatment