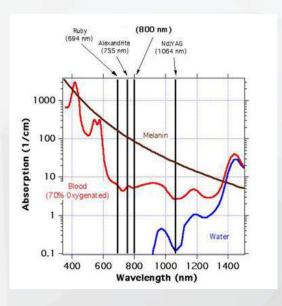

### 1. The best laser wavelength

The 808nm near infrared laser of P-808 Hair Removal System is best for absorbing melanin so that can effect in different parts and hair follicle and reach to removing any hair effectively. From the diagram, we can see 808nm is best for absorbing melanin and less absorbing others.