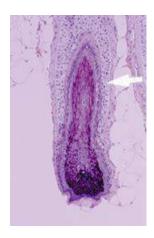

Normal Hair Follicle

Instant Hair Follicle after Treatment

The basic theory of Diode Laser Hair Removal Machine is the biological effect. The machine emits the 808nm laser which could be absorbed easily by the pigment located in hair follicle while won't damage the normal surrounding epidermis. The light energy is absorbed by the pigment in the hair shaft and follicle then it is transformed into heat energy, thereby it rises the temperature of follicle, till the temperature is high enough, the follicle structure is destroyed irreversible, the destroyed follicle will be removed after a period of natural physical process, thus achieve the permanent hair removal purpose.