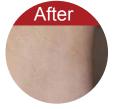

s kind of cooling system can make sure that no hurt to skin when patients are given more pressure. As reported, the pressure can increase 30%-40% light.



5. The big spot size can speedup the treatment speed.

P-808 use 12\*12mm big spot size. It makes sure that when do large area hair removal and prompt treatment speed and efficiency. Because of big spot size, it can escape from repeated treatment for hair area.

6. Super big true color touch screen make the operation more easy

12 inch multi color touch screen, you can choose man or woman, skin color and treatment areas, very easy to operate!



7. The power module design is suitable for import and export business. It is convenient to maintenance.

### 8. Just like the picture show below







# Before and After Treatment