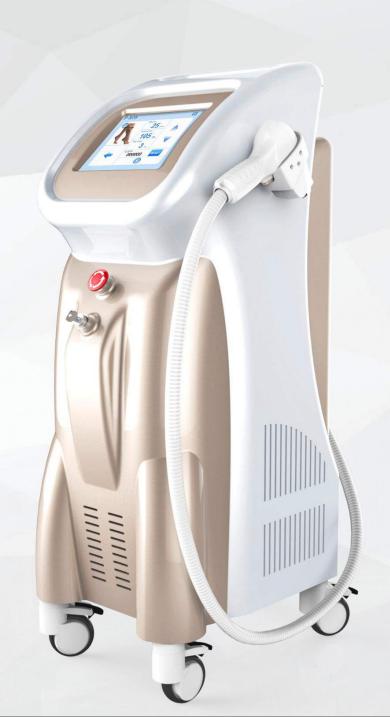

### P-808®

808nm Diode laser Hair removal Faster, painless and better

P-808 perspective