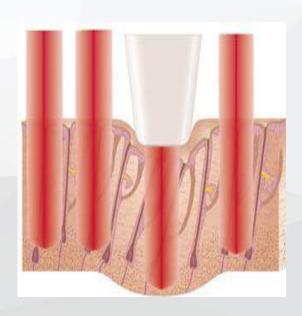

Normal Hair Follicle

Instant Hair Follicle after Treatment

### 8. Just like the picture show below