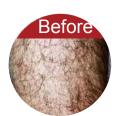

Th--is kind of cooling system can make sure that no hurt to skin when patients are given more pressure. As reported, the pressure can increase 30%-40% light.



5. The big spot size can speedup the treatment speed.

P-808 use 12\*12mm big spot size. It makes sure that when do large area hair removal and prompt treatment speed and efficiency. Because of big spot size, it can escape from repeated treatment for hair area.

6. Super big true color touch screen make the operation more easy

12 inch multi color touch screen, you can choose man or woman, skin color and treatment areas, very easy to operate!



7. The power module design is suitable for import and export business. It is convenient to maintenance.

### 8. Just like the picture show below







# Before and After Treatment