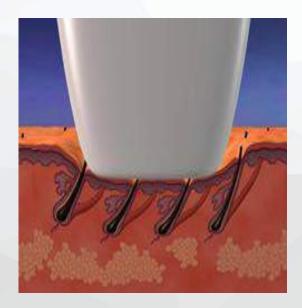

Normal Hair Follicle

Instant Hair Follicle after Treatment

### 8. Just like the picture show below