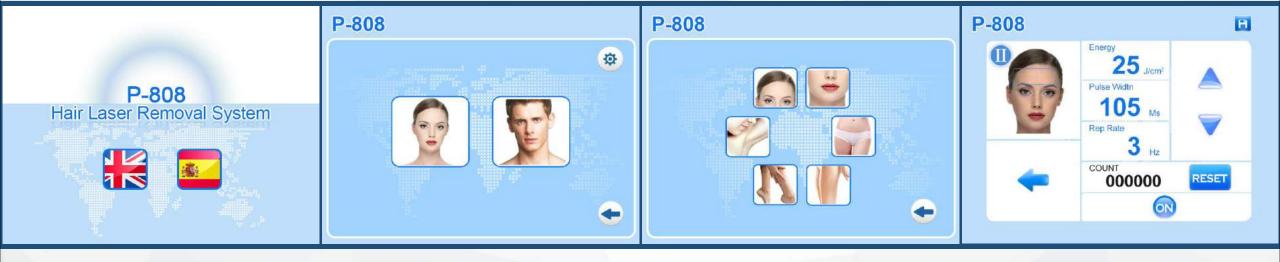

## Operator interface

- 1. Touch screen is the main operation and display part of the hair removal system.
- 2. Adopting the blue and white color, the interface is consise, readable and considerate.
- 3. According to the ergonomics, the operator interface is designed seperately for both male and female.
- 4. Through the touch screen, you can achieve the functions include shutdown, laser parameter settings and ready and use the laser.
- 5. You could only do the parameter setting, mode switch, refrigerator opening and shutdown during standby mode.

6. Super big true color touch screen make the operation more easy

12 inch multi color touch screen, you can choose man or woman, skin color and treatment areas, very easy to operate!

7. The power module design is suitable for import and export business. It is convenient to maintenance.