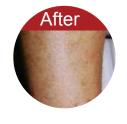

-is kind of cooling system can make sure that no hurt to skin when patients are given more pressure. As reported, the pressure can increase 30%-40% light.



5. The big spot size can speedup the treatment speed.

P-808 use 12\*12mm big spot size. It makes sure that when do large area hair removal and prompt treatment speed and efficiency. Because of big spot size, it can escape from repeated treatment for hair area.

6. Super big true color touch screen make the operation more easy

12 inch multi color touch screen, you can choose man or woman, skin color and treatment areas, very easy to operate!



7. The power module design is suitable for import and export business. It is convenient to maintenance.

### 8. Just like the picture show below







# Before and After Treatment