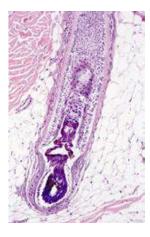

Normal Hair Follicle

Instant Hair Follicle after Treatment

The basic theory of Diode Laser Hair Removal Machine is the biological effect. The machine emits the 808nm laser which could be absorbed easily by the pigment located in hair follicle while won't damage the normal surrounding epidermis. The light energy is absorbed by the pigment in the hair shaft and follicle then it is transformed into heat energy, thereby it rises the temperature of follicle, till the temperature is high enough, the follicle structure is destroyed irreversible, the destroyed follicle will be removed after a period of natural physical process, thus achieve the permanent hair removal purpose.