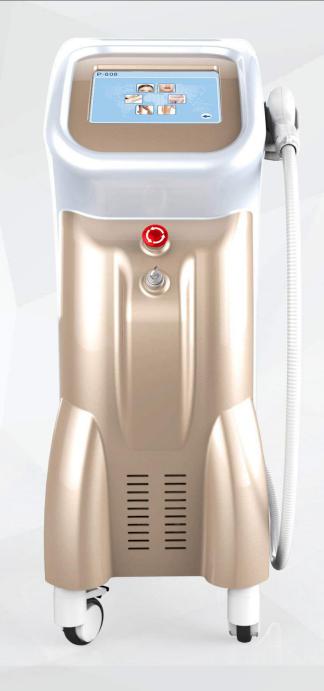

### P-808®

808nm Diode laser Hair removal Faster, painless and better

P-808 perspective