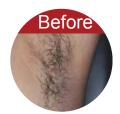

n. Th--is kind of cooling system can make sure that no hurt to skin when patients are given more pressure. As reported, the pressure can increase 30%-40% light.



5. The big spot size can speedup the treatment speed.

P-808 use 12\*12mm big spot size. It makes sure that when do large area hair removal and prompt treatment speed and efficiency. Because of big spot size, it can escape from repeated treatment for hair area.

6. Super big true color touch screen make the operation more easy

12 inch multi color touch screen, you can choose man or woman, skin color and treatment areas, very easy to operate!



7. The power module design is suitable for import and export business. It is convenient to maintenance.

### 8. Just like the picture show below







# Before and After Treatment