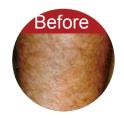

kin. Th--is kind of cooling system can make sure that no hurt to skin when patients are given more pressure. As reported, the pressure can increase 30%-40% light.



5. The big spot size can speedup the treatment speed.

P-808 use 12\*12mm big spot size. It makes sure that when do large area hair removal and prompt treatment speed and efficiency. Because of big spot size, it can escape from repeated treatment for hair area.

6. Super big true color touch screen make the operation more easy

12 inch multi color touch screen, you can choose man or woman, skin color and treatment areas, very easy to operate!



7. The power module design is suitable for import and export business. It is convenient to maintenance.

### 8. Just like the picture show below







# Before and After Treatment